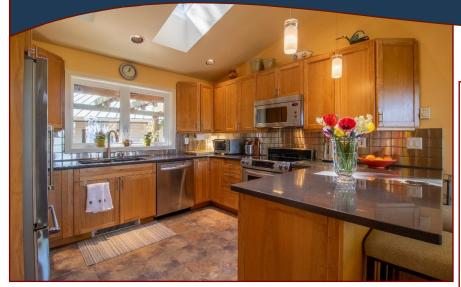

### 2606 Shoal Rd

Westcoast Contemporary Home with Ocean Views! Tucked away on a private, fully fenced property, this 4+BR, 3BA, approximately 2400 sq ft, multi-level home has been exquisitely finished to a very high standard & is exceptionally well maintained by the current owners. Featuring 4 skylights, solid maple hardwood & ceramic tile floors, stained glass entry, Corian countertops, stainless appliances, floor-toceiling window prow-front, in-floor heating in bathrooms, freestanding propane fireplace, custom lighting throughout, timber frame covered entry, spacious decks with glass railings, fenced garden areas with a delightful myriad of rare plantings for birds, plus an automatic back up generator. The approximately 600 sq ft detached garage with additional 3PC BA could easily be converted back to a self-contained separate guest area or studio. Adjacent ocean view lot, MLS 960904, is also for sale by the same owners & can be bought as a package for ultimate privacy in this delightful offering!